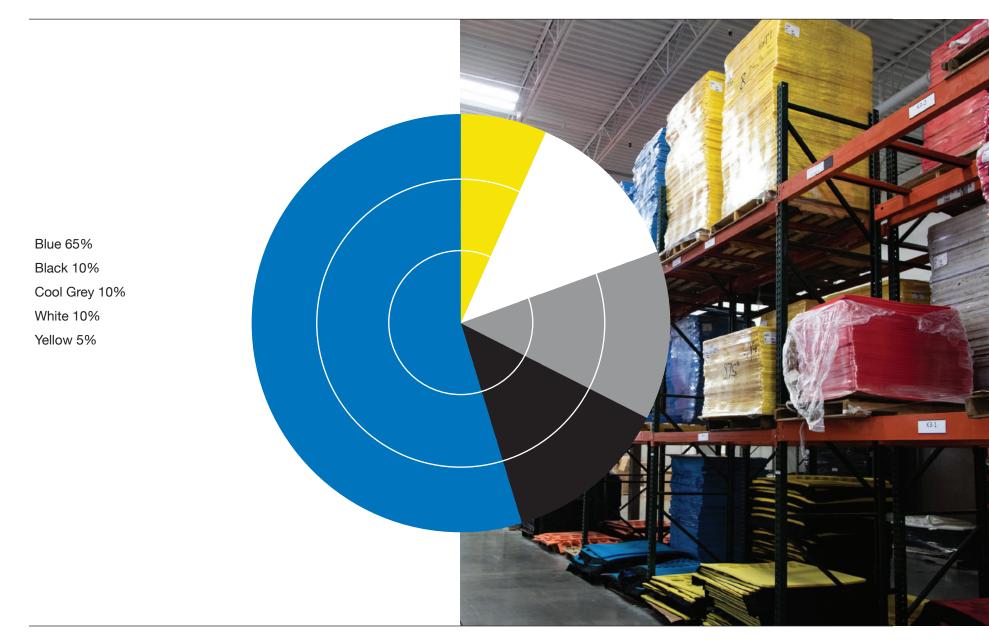

## **Color Proportions**

Colors

Blue is the primary color. All other colors are secondary. Yellow should only be used as a highlight color, or in instances that need to have more attention drawn to them.

**PMS: 2195 C** CMYK: 97, 48, 0, 0 RGB: 0, 117, 190 HEX: 0075be PMS: Cool Grey 7 C CMYK: 43, 35, 35, 0 RGB: 153, 153, 153 HEX: 999999 **PMS: White** CMYK: 0, 0, 0, 0 RGB: 255, 255, 255 HEX: ffffff

**PMS: Black** CMYK: 0, 0, 0, 100 RGB: 0, 0, 0 HEX: 000000 **PMS: 102 C** CMYK: 0, 5, 100, 0 RGB: 255, 225, 0 HEX: ffe100