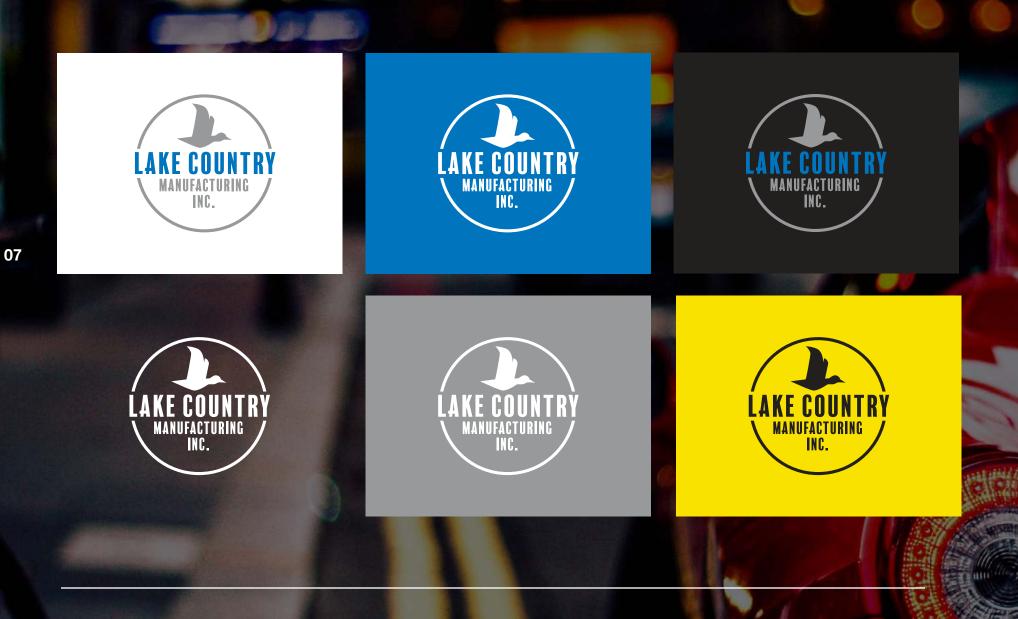

Full color logo should be used on white and black. Either an all white or all black logo should be used on all other colors.