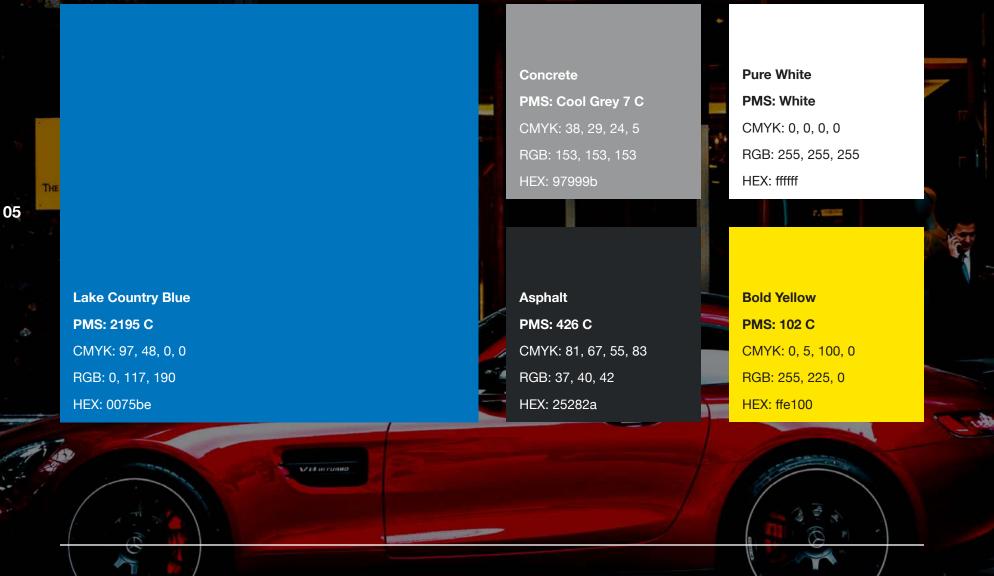

Colors

Blue is the primary color. All other colors are secondary. Yellow should only be used as a highlight color, or in instances that need to have more attention drawn to them.

**Brand Guidelines** 

lakecountrymfg.com