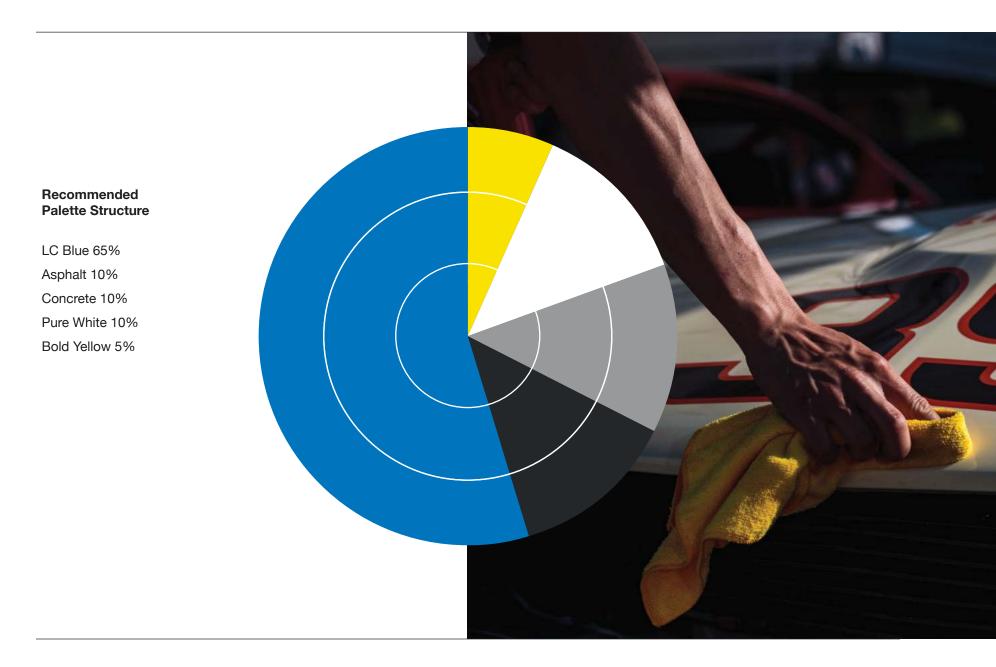

Colors

Blue is the primary color. All other colors are secondary. Yellow should only be used as a highlight color, or in instances that need to have more attention drawn to them.

**Brand Guidelines** 

lakecountrymfg.com