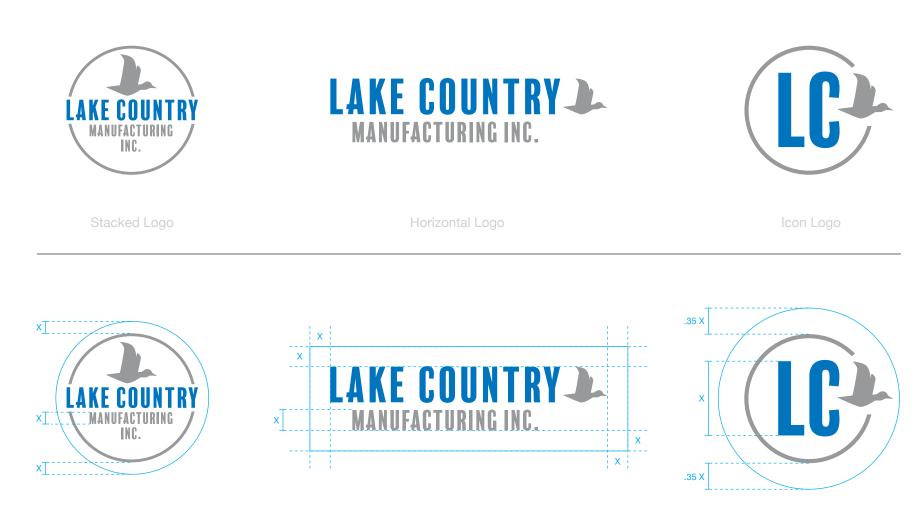

## LAKE COUNTRY Manufacturing inc.

**Masters of Polishing** 

Table of Contents

03-04 – Logos 05-07 – Colors 08-09 – Typography

Logos

Use the stacked circle logo when possible. The horizontal logo may be used as an alternate. The icon logo may be used for social media and in conjunction with the full logo.