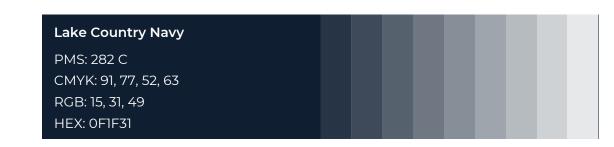

#### **COLOURS**

**Primary Colour** 

Secondary Colours

| Concrete            |  |  |  |
|---------------------|--|--|--|
| PMS: Cool Grey 7 C  |  |  |  |
| CMYK: 38, 29, 24, 5 |  |  |  |
| RGB: 153, 153, 153  |  |  |  |
| HEX: 97999b         |  |  |  |
|                     |  |  |  |