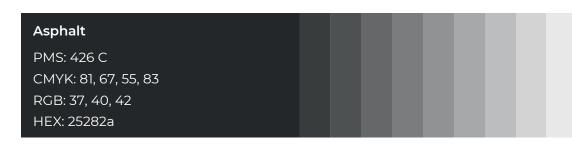

#### **COLOURS**

**Primary Colour** 

Secondary Colours

| Concrete            |  |  |  |
|---------------------|--|--|--|
| PMS: Cool Grey 7 C  |  |  |  |
| CMYK: 38, 29, 24, 5 |  |  |  |
| RGB: 153, 153, 153  |  |  |  |
| HEX: 97999b         |  |  |  |
|                     |  |  |  |

| Pure White         |
|--------------------|
| PMS: White         |
| CMYK: 0, 0, 0, 0   |
| RGB: 255, 255, 255 |
| HEX: ffffff        |
|                    |