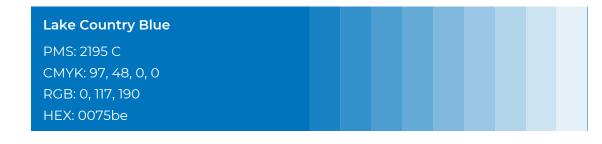

#### **COLOURS**

**Primary Colour** 

Secondary Colours

| Concrete            |  |  |  |
|---------------------|--|--|--|
| PMS: Cool Grey 7 C  |  |  |  |
| CMYK: 38, 29, 24, 5 |  |  |  |
| RGB: 153, 153, 153  |  |  |  |
| HEX: 97999b         |  |  |  |
|                     |  |  |  |