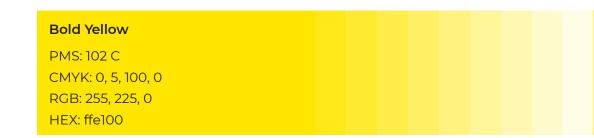

#### **COLOURS**

**Primary Colour** 

Secondary Colours

| Concrete            |  |  |  |
|---------------------|--|--|--|
| PMS: Cool Grey 7 C  |  |  |  |
| CMYK: 38, 29, 24, 5 |  |  |  |
| RGB: 153, 153, 153  |  |  |  |
| HEX: 97999b         |  |  |  |
|                     |  |  |  |